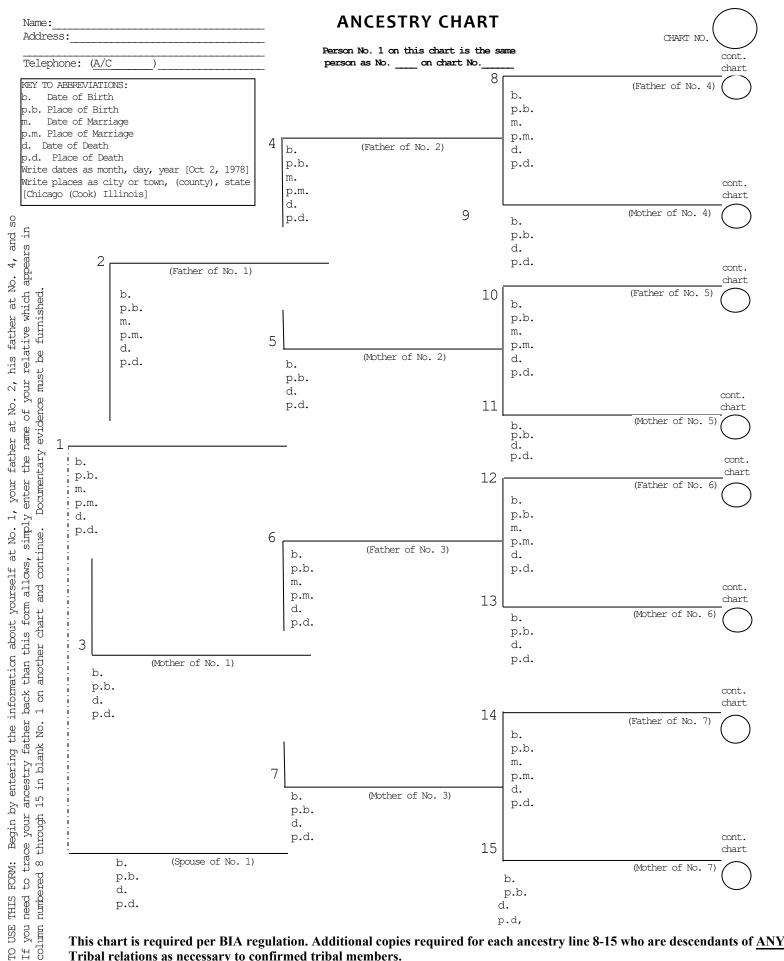

This chart is required per BIA regulation. Additional copies required for each ancestry line 8-15 who are descendants of ANY Tribal relations as necessary to confirmed tribal members.

List each individual confirmed as a Whitetop Nation enrollee/ancestor with (\*)or an Indigenous Tribe, either State or Federally recognized by (\*\*).

15 14

HOW on.